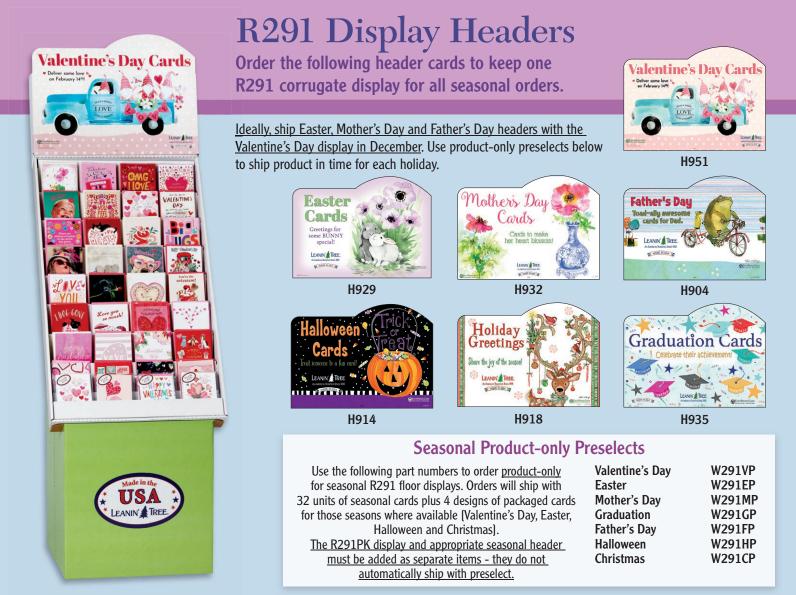

## **R211** Counter Display Header Cards

Customers are encouraged to order one corrugate display to use for all seasonal card orders to save on shipping. <u>Ideally, ship Easter, Mother's Day and Father's Day headers with the Valentine's Day display in December</u>. Use product-only preselects below to ship product in time for each holiday.

.

Leanin' Tree. America's Favorite Greeting Cards

–Made in USA-

H906

Use the following part numbers to order a preselect of 12 card designs. Choose from two options: display with 12 best-selling designs or display with 12 new designs. The R211NH display and appropriate seasonal header must be ordered as separate items - they do not automatically ship with preselect.

| <b>Best-sellers</b> | <u>New designs</u>                                                   |
|---------------------|----------------------------------------------------------------------|
| W211VB              | W211VN                                                               |
| W211EB              | W211EN                                                               |
| W211MB              | W211MN                                                               |
| NA                  | W211GN                                                               |
| W211FB              | W211FN                                                               |
| W211HB              | W211HN                                                               |
| NA                  | W211T                                                                |
| W211CB              | W211CN                                                               |
|                     | W211VB<br>W211EB<br>W211MB<br>NA<br>W211FB<br>W211FB<br>W211HB<br>NA |