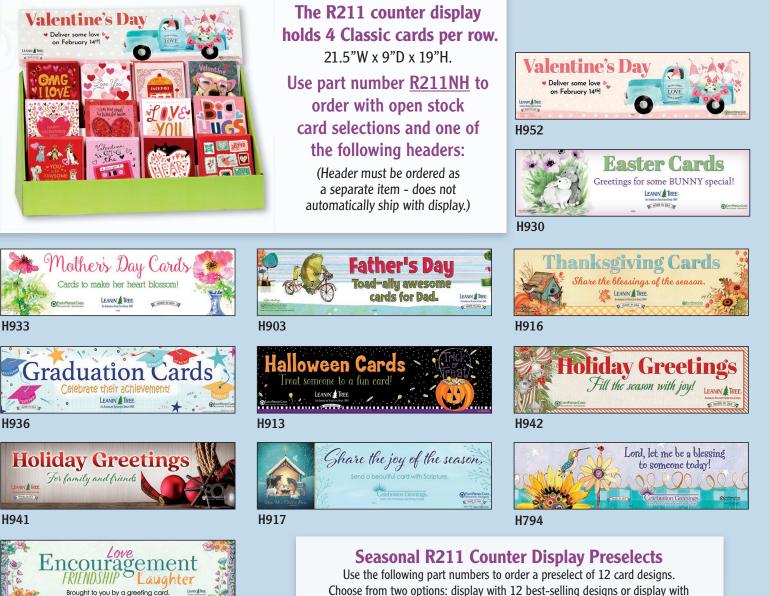

## **R211** Counter Display Header Cards

Customers are encouraged to order one corrugate display to use for all seasonal card orders to save on shipping. <u>Ideally, ship Easter, Mother's Day and Father's Day headers with the Valentine's Day display in December</u>. Use product-only preselects below to ship product in time for each holiday.

.

Leanin' Tree. America's Favorite Greeting Cards

–Made in USA-

H906

Use the following part numbers to order a preselect of 12 card designs. Choose from two options: display with 12 best-selling designs or display with 12 new designs. The R211NH display and appropriate seasonal header must be ordered as separate items - they do not automatically ship with preselect.

| <b>Best-sellers</b> | <u>New designs</u>                                                   |
|---------------------|----------------------------------------------------------------------|
| W211VB              | W211VN                                                               |
| W211EB              | W211EN                                                               |
| W211MB              | W211MN                                                               |
| NA                  | W211GN                                                               |
| W211FB              | W211FN                                                               |
| W211HB              | W211HN                                                               |
| NA                  | W211T                                                                |
| W211CB              | W211CN                                                               |
|                     | W211VB<br>W211EB<br>W211MB<br>NA<br>W211FB<br>W211FB<br>W211HB<br>NA |