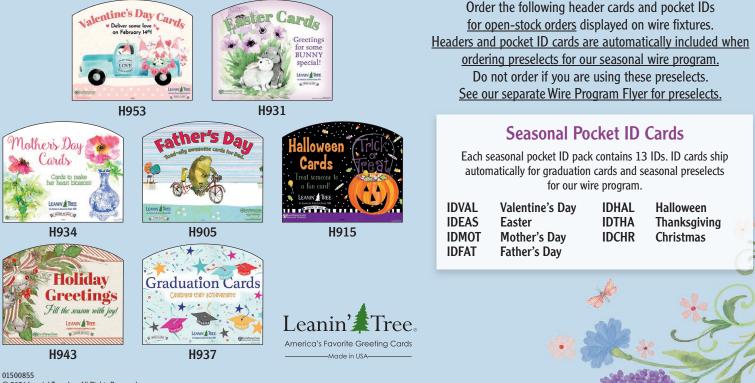

|
| W211MB              | W211MN                                                               |
| NA                  | W211GN                                                               |
| W211FB              | W211FN                                                               |
| W211HB              | W211HN                                                               |
| NA                  | W211T                                                                |
| W211CB              | W211CN                                                               |
|                     | W211VB<br>W211EB<br>W211MB<br>NA<br>W211FB<br>W211FB<br>W211HB<br>NA |



## Seasonal Fan Header Cards and Pocket ID Cards for Wire Fixtures