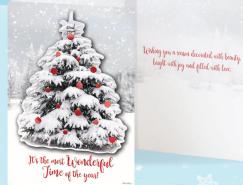

Die-cut shapes are elevated on the card for a dimensional effect consumers will love!

bright with jey and filled with love.

CPX34109 It's the little wonders of the season that makes this time of year so special. -Chrissie Snelling 3D GL

CPX34113 Peace on Earth May the peace for which we hope and pray touch all the world this Christmas Day.—Annie LaPoint 3D FS GL

season bring you gifts of joy, peace, and love.—Nicole Tamarin 3D GL

CPX34115 It's the most wonderful time of the year! Wishing you a season decorated with beauty, bright with joy and filled with love.-Lori Deiter 3D FS GL