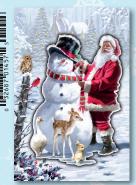

Die-cut shapes are elevated on the card for a dimensional effect consumers will love!

bright with jey and filled with love.

CPX34109 It's the little wonders of the season that makes this time of year so special. -Chrissie Snelling 3D GL