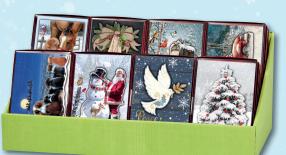

## New! Dimensional Holiday Greeting Cards

Add variety to your boxed card offering with a selection of Dimensional Holiday cards. Beautifully detailed with sparkling enhancements of glitter and foil, each design features a die-cut shape for a raised dimensional effect that's unique and exciting.

Die-cut shapes are elevated on the card for a dimensional effect consumers will love!

bright with jey and filled with love.

CPX34109 It's the little wonders of the season that makes this time of year so special. -Chrissie Snelling 3D GL

- 8 designs
- Card size: 4" x 6"
- 8 cards and envelopes per box
- Cards feature 3-D art elements for added appeal
- Designed envelopes and interiors
- \$13.00/unit of 2
- \$12.95 each retail
- All Sales Final
- 3D = Dimensional Art Element
- FS = Foil Stamped Card
- GL = Glitter Embellished Card